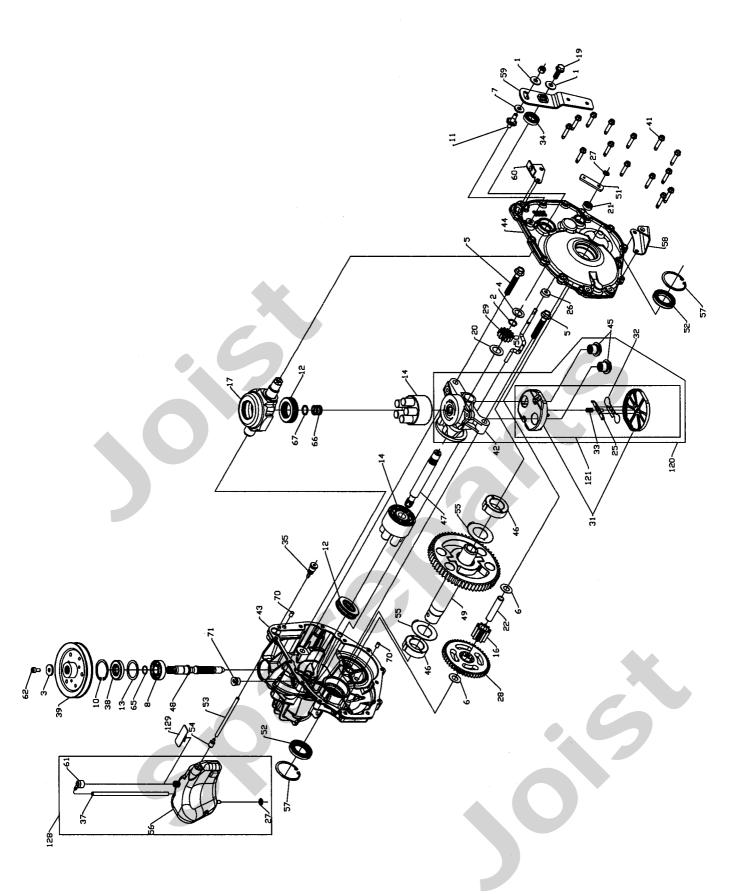

## TRANSMISSION TRANSMISSION

| arts Catalogue              |                |     |            |                                      |                                    | I KANSINISSIOI                         |                      |      |                       |
|-----------------------------|----------------|-----|------------|--------------------------------------|------------------------------------|----------------------------------------|----------------------|------|-----------------------|
| Utgåva Bildnr               |                |     | -          | HYDRO-GEAR TRANSMISSION TRANSMISSION |                                    |                                        |                      | Sida |                       |
| Picture No<br>2003- 59 1541 |                | Pic | Picture No |                                      | TRANSMISSION TRANSMISSION 314-0410 |                                        |                      |      | Page                  |
|                             |                |     | 314-0410   | 130                                  |                                    |                                        |                      |      |                       |
| os.                         | Antal/Quantity |     |            | /                                    | Art nr                             | Benämning                              | Description          | Sats | Anmärkning            |
| g.                          |                |     |            |                                      | Part No                            |                                        |                      | Kit  | Notes                 |
|                             | 314-<br>0410   |     |            |                                      |                                    |                                        |                      |      |                       |
| 1                           | 2              |     |            |                                      | 1139-2011-01                       | Planbricka                             | Flat washer          |      |                       |
| 2                           | 1              |     |            |                                      | 1139-2012-01                       | Låsring                                | Retaining ring       |      |                       |
| 3                           | 1              |     |            |                                      | 1139-2013-01                       | Bricka                                 | Washer               |      |                       |
| 4                           | 1              |     |            |                                      |                                    | Planbricka                             |                      |      |                       |
| 5                           | 2              |     |            |                                      |                                    | Skruv                                  |                      |      |                       |
| 3                           | 2              |     |            |                                      |                                    | Bricka<br>Friktionsbricka              |                      |      |                       |
| 7<br>B                      | 1              |     |            |                                      |                                    | Kullager                               |                      |      |                       |
| 0                           | 1              |     |            | Į                                    |                                    | Låsring                                | 1                    |      |                       |
| 1                           | 1              |     |            | İ                                    | 1139-2020-01                       | Pinnbult                               | Stud                 |      |                       |
| 2                           | 2              |     |            |                                      |                                    | Trycklager                             | Thrust bearing       |      |                       |
| 3                           | 1              |     |            | 1                                    |                                    | Distans                                |                      |      |                       |
| 4                           | 2              |     |            |                                      |                                    | Cylinderblock<br>Drev                  |                      |      | 10T                   |
| 6<br>7                      | 1              |     |            |                                      |                                    | Stänkplatta                            |                      |      |                       |
| 9                           | 1              |     |            |                                      |                                    | Bult                                   | •                    |      |                       |
| Ö                           | 1              |     |            |                                      |                                    | Bricka                                 | Washer               |      |                       |
| 1                           | 1              |     |            |                                      |                                    | Tätningsring                           |                      |      |                       |
| 2                           | 1              |     |            |                                      |                                    | Axel                                   |                      |      |                       |
| 5                           | 1              |     |            |                                      |                                    | By- pass aktiverare                    |                      |      |                       |
| 6<br>7                      | 1 2            |     |            |                                      |                                    | Magnet                                 |                      |      |                       |
| В                           | 1              |     |            |                                      | 1139-2033-01                       |                                        |                      |      | 10T/48T               |
| 9                           | 1              |     |            |                                      |                                    | Drev                                   | Pinion gear          |      | 13T                   |
| 2                           | 1              |     |            |                                      |                                    | Deflektor                              |                      |      |                       |
| 3                           | 1              |     |            |                                      | 1139-2036-01                       | • By- pass fjäder                      | • By- pass spring    |      |                       |
| 4                           | 1              |     |            |                                      |                                    | Tätningsring  Nippel                   |                      |      |                       |
| 5<br>7                      | 1 1            |     | ľ          |                                      |                                    | • Slang                                |                      |      |                       |
| 8                           | Ιi             |     |            |                                      | 1139-2040-01                       | Tätningsring                           |                      |      |                       |
| 9                           | l i            |     |            |                                      | 1139-2041-01                       | Remskiva                               | Pulley               |      |                       |
| 1                           | 14             |     |            |                                      |                                    | Skruv                                  |                      |      |                       |
| 3                           | 1              |     |            | 1                                    |                                    | Huvudhus kpl                           |                      |      |                       |
| 4                           | 1              |     |            |                                      |                                    | Sidohus kpl                            |                      |      |                       |
| 5<br>6                      | 2              |     |            |                                      |                                    | Plugg Lager                            |                      |      |                       |
| 7                           | 1              |     |            |                                      |                                    | Motoraxel                              |                      |      |                       |
| 8                           | i              |     |            |                                      |                                    | Ingående axel                          | Input shaft          |      |                       |
| 9                           | 1              |     | 1          |                                      |                                    | Rör- drev kpl                          |                      |      |                       |
| 0                           | 1 1            |     | 1          | 1                                    |                                    | By- pass stång                         |                      |      |                       |
| 1<br>2                      | 1 2            |     |            |                                      |                                    | By- pass arm<br>Tätningsring           |                      |      |                       |
| 3                           | 1              |     |            |                                      |                                    | Slang                                  |                      |      |                       |
| 4                           |                |     |            |                                      |                                    | • Vikt                                 | • Weight             |      |                       |
| 5                           | 2              | 1   |            |                                      | 1139-2056-0°                       | l   Bricka                             | Washer               |      |                       |
| 6                           | 1              |     |            |                                      |                                    | Expansionskärl                         |                      |      |                       |
| 7                           | 2              |     |            |                                      |                                    | 1   Låsring                            |                      |      |                       |
| 8                           | 1              |     |            |                                      |                                    | 1   Fäste<br>1   Reglagearm            |                      |      |                       |
| 69<br>60                    |                |     |            |                                      |                                    | 1   Regiageaiii<br>1   Fäste           |                      |      |                       |
| 31                          | li             |     |            |                                      |                                    | 1 • Lock                               |                      |      |                       |
| 32                          | ] i            |     |            | 4                                    | 1139-2046-0                        | 1   Skruv                              | Screw                |      |                       |
| 35                          | 1              | 1   |            |                                      | 1139-2071-0                        | 1 Låsring                              | Retaining ring       |      |                       |
| 66                          | 1              |     |            |                                      |                                    | 1 Tryckfjäder                          | Compression sprin    |      |                       |
| 37                          | 1              |     |            |                                      |                                    | 1 Bricka                               |                      |      |                       |
| 70<br>71                    | 2              |     |            |                                      |                                    | 1   Sprint<br>1   Plugg                |                      |      |                       |
| 71<br>20                    |                |     |            |                                      |                                    | 1   Plugg<br>1   Centrumstycke- filter |                      |      | Pos 25,31-33,42,45    |
| 21                          |                |     |            | 1                                    |                                    | 1   Filter kpl                         |                      |      | Inkl. pos 25, 31-33   |
|                             | 1 1            |     |            |                                      |                                    | 1 Expansionskärl kpl                   | Expansion tank kit . |      | Inkl. pos 27,37,54,61 |
| 28                          |                |     |            | 1                                    |                                    | 1 Transportlock                        |                      |      | İ                     |