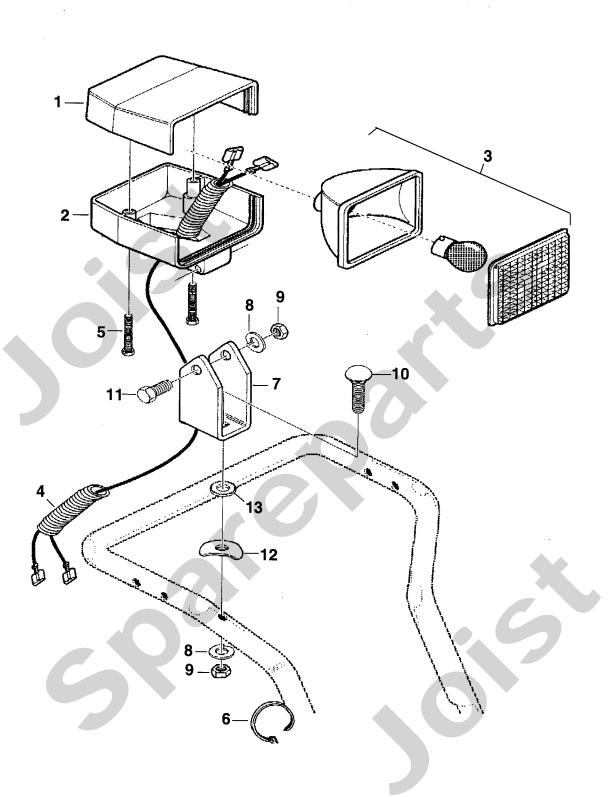

## TILLBEHÖR ACCESSORIES

| Parts Catalogue                                                                               |           |                      |            |  | / IIGA                                                                                                                                                                                                                                       |                                                    |   |                                                                                                                         |              | <b>ACCESSORIES</b>  |  |
|-----------------------------------------------------------------------------------------------|-----------|----------------------|------------|--|----------------------------------------------------------------------------------------------------------------------------------------------------------------------------------------------------------------------------------------------|----------------------------------------------------|---|-------------------------------------------------------------------------------------------------------------------------|--------------|---------------------|--|
| Utgåva<br>Issue                                                                               |           | Bildnr<br>Picture No |            |  | BELYSNINGSSATS<br>ART.NR 18- 1914- 13                                                                                                                                                                                                        |                                                    |   | HT KIT<br>NO 18-1914-13                                                                                                 | Sida<br>Page |                     |  |
| 2002-49                                                                                       |           | 1091                 |            |  |                                                                                                                                                                                                                                              |                                                    |   |                                                                                                                         | 112          |                     |  |
| Pos.<br>Fig.                                                                                  | Ar        | ntal/Q               | l/Quantity |  | Art nr<br>Part No                                                                                                                                                                                                                            | Benämning                                          | • | Description                                                                                                             | Sats<br>Kit  | Anmärkning<br>Notes |  |
|                                                                                               | 1914      |                      |            |  |                                                                                                                                                                                                                                              |                                                    |   |                                                                                                                         |              |                     |  |
| 1<br>2<br>3<br>3 A<br>3 B<br>3 C<br>3 D<br>4<br>5<br>6<br>7<br>8<br>9<br>10<br>11<br>12<br>13 | 1 1 1 1 1 |                      |            |  | 1812-1584-01<br>1812-1478-01<br>1812-1195-01<br>1812-1196-01<br>1812-1245-01<br>1812-1197-01<br>1812-1169-01<br>1812-1582-01<br>1133-0220-01<br>1812-0659-01<br>9683-0030-02<br>9795-3631-02<br>1812-0963-01<br>1812-0808-01<br>1812-1583-01 | Lamphållare<br>Kabelhärva<br>Skruv<br>Kabelhållare |   | Housing-lower Headlight assy Lens cover Light housing Lamp holder Wire harness Screw Wire tie Light bracket Lock washer |              |                     |  |
|                                                                                               |           |                      |            |  |                                                                                                                                                                                                                                              |                                                    |   |                                                                                                                         |              |                     |  |