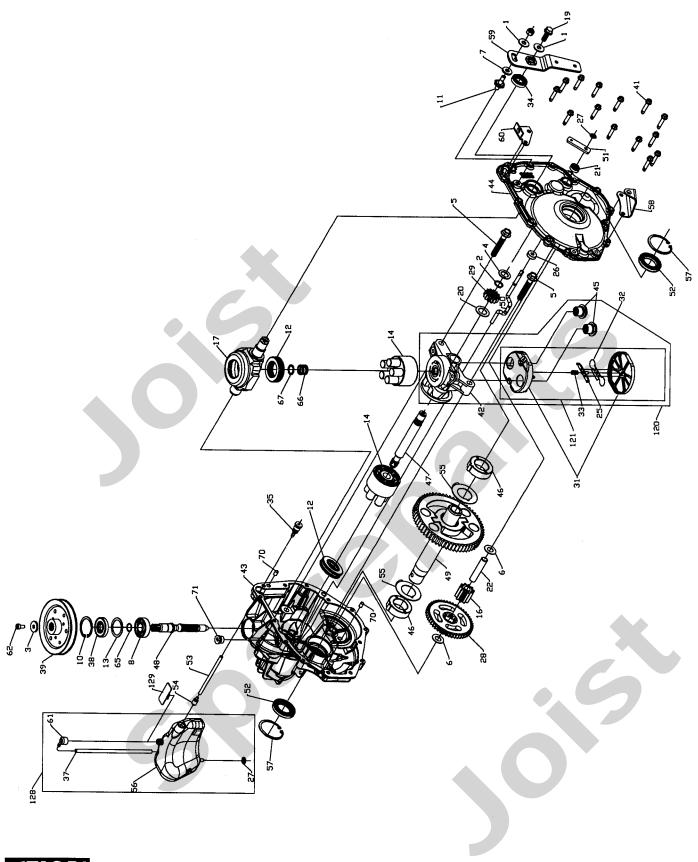

| Utgåva Bildnr<br>Issue Picture No<br>2002- 49 1541    |              | TRANSMISSION TRA                                                                                                                                                                                                                                                                                                                                                                                                                                                                                                                                                                                                                                                                                                                                                                                                                                                                                                                                                                                                                                                                                                                                                                                                                                                                                                                                                                                                                                                                                                                                                                                                                                                                                                                                                                                                                                                                                                                                                                                                                                                                                                                                                                                                                                            |                   | DRO-GEAR<br>ANSMISSION<br>- 0410                                                                                                                                                                                                                                                                                                                                                                                                                                                                                                                                                                                                                                                                                                                                                                                                                                                                                                     |             | Sida<br>Page<br>122                                                                          |
|-------------------------------------------------------|--------------|-------------------------------------------------------------------------------------------------------------------------------------------------------------------------------------------------------------------------------------------------------------------------------------------------------------------------------------------------------------------------------------------------------------------------------------------------------------------------------------------------------------------------------------------------------------------------------------------------------------------------------------------------------------------------------------------------------------------------------------------------------------------------------------------------------------------------------------------------------------------------------------------------------------------------------------------------------------------------------------------------------------------------------------------------------------------------------------------------------------------------------------------------------------------------------------------------------------------------------------------------------------------------------------------------------------------------------------------------------------------------------------------------------------------------------------------------------------------------------------------------------------------------------------------------------------------------------------------------------------------------------------------------------------------------------------------------------------------------------------------------------------------------------------------------------------------------------------------------------------------------------------------------------------------------------------------------------------------------------------------------------------------------------------------------------------------------------------------------------------------------------------------------------------------------------------------------------------------------------------------------------------|-------------------|--------------------------------------------------------------------------------------------------------------------------------------------------------------------------------------------------------------------------------------------------------------------------------------------------------------------------------------------------------------------------------------------------------------------------------------------------------------------------------------------------------------------------------------------------------------------------------------------------------------------------------------------------------------------------------------------------------------------------------------------------------------------------------------------------------------------------------------------------------------------------------------------------------------------------------------|-------------|----------------------------------------------------------------------------------------------|
| Pos. An<br>Fig. I                                     | tal/Quantity | Art nr<br>Part No                                                                                                                                                                                                                                                                                                                                                                                                                                                                                                                                                                                                                                                                                                                                                                                                                                                                                                                                                                                                                                                                                                                                                                                                                                                                                                                                                                                                                                                                                                                                                                                                                                                                                                                                                                                                                                                                                                                                                                                                                                                                                                                                                                                                                                           | Benämning         | Description                                                                                                                                                                                                                                                                                                                                                                                                                                                                                                                                                                                                                                                                                                                                                                                                                                                                                                                          | Sats<br>Kit | Anmärkning<br>Notes                                                                          |
| $\begin{array}{c ccccccccccccccccccccccccccccccccccc$ |              | $\begin{array}{c} 1139 - 2013 - 01\\ 1139 - 2014 - 01\\ 1139 - 2015 - 01\\ 1139 - 2015 - 01\\ 1139 - 2017 - 01\\ 1139 - 2017 - 01\\ 1139 - 2020 - 01\\ 1139 - 2023 - 01\\ 1139 - 2023 - 01\\ 1139 - 2023 - 01\\ 1139 - 2025 - 01\\ 1139 - 2025 - 01\\ 1139 - 2025 - 01\\ 1139 - 2025 - 01\\ 1139 - 2025 - 01\\ 1139 - 2025 - 01\\ 1139 - 2025 - 01\\ 1139 - 2025 - 01\\ 1139 - 2030 - 01\\ 1139 - 2030 - 01\\ 1139 - 2030 - 01\\ 1139 - 2030 - 01\\ 1139 - 2030 - 01\\ 1139 - 2030 - 01\\ 1139 - 2030 - 01\\ 1139 - 2030 - 01\\ 1139 - 2030 - 01\\ 1139 - 2030 - 01\\ 1139 - 2030 - 01\\ 1139 - 2030 - 01\\ 1139 - 2030 - 01\\ 1139 - 2030 - 01\\ 1139 - 2030 - 01\\ 1139 - 2030 - 01\\ 1139 - 2030 - 01\\ 1139 - 2030 - 01\\ 1139 - 2030 - 01\\ 1139 - 2030 - 01\\ 1139 - 2030 - 01\\ 1139 - 2005 - 01\\ 1139 - 2005 - 01\\ 1139 - 2050 - 01\\ 1139 - 2050 - 01\\ 1139 - 2050 - 01\\ 1139 - 2050 - 01\\ 1139 - 2050 - 01\\ 1139 - 2050 - 01\\ 1139 - 2050 - 01\\ 1139 - 2050 - 01\\ 1139 - 2050 - 01\\ 1139 - 2050 - 01\\ 1139 - 2050 - 01\\ 1139 - 2050 - 01\\ 1139 - 2050 - 01\\ 1139 - 2050 - 01\\ 1139 - 2050 - 01\\ 1139 - 2050 - 01\\ 1139 - 2050 - 01\\ 1139 - 2050 - 01\\ 1139 - 2050 - 01\\ 1139 - 2050 - 01\\ 1139 - 2050 - 01\\ 1139 - 2050 - 01\\ 1139 - 2050 - 01\\ 1139 - 2050 - 01\\ 1139 - 2050 - 01\\ 1139 - 2050 - 01\\ 1139 - 2050 - 01\\ 1139 - 2050 - 01\\ 1139 - 2050 - 01\\ 1139 - 2050 - 01\\ 1139 - 2050 - 01\\ 1139 - 2050 - 01\\ 1139 - 2050 - 01\\ 1139 - 2050 - 01\\ 1139 - 2050 - 01\\ 1139 - 2050 - 01\\ 1139 - 2050 - 01\\ 1139 - 2050 - 01\\ 1139 - 2050 - 01\\ 1139 - 2050 - 01\\ 1139 - 2050 - 01\\ 1139 - 2050 - 01\\ 1139 - 2050 - 01\\ 1139 - 2050 - 01\\ 1139 - 2050 - 01\\ 1139 - 2050 - 01\\ 1139 - 2050 - 01\\ 1139 - 2050 - 01\\ 1139 - 2050 - 01\\ 1139 - 2050 - 01\\ 1139 - 2050 - 01\\ 1139 - 2050 - 01\\ 1139 - 2050 - 01\\ 1139 - 2050 - 01\\ 1139 - 2050 - 01\\ 1139 - 2050 - 01\\ 1139 - 2050 - 01\\ 1139 - 2050 - 01\\ 1139 - 2050 - 01\\ 1139 - 2050 - 01\\ 1139 - 2050 - 01\\ 1139 - 2050 - 01\\ 1139 - 2050 - 01\\ 1139 - 2050 - 01\\ 1139 - 2050 - 01\\ 1139 - 2050 - 01\\ 1139 - 2050 - 01\\ 1139 - 2050 - 01\\ 1139 - 2050 - 01\\ 1139 - 2050 - 01\\ 1139 - 2050 - 01\\ 1139 - 2050 - 01\\ 1139 $ | Låsring<br>Bricka | Washer<br>Flat washer<br>Screw<br>Washer<br>Friction puck.<br>Ball bearing.<br>Retaining ring.<br>Stud<br>Thrust bearing<br>Spacer<br>Cylinder block<br>Gear<br>Swash plate<br>Bolt<br>Washer<br>Lip seal<br>Pin<br>By- pass actuator<br>Ring magnet<br>By- pass actuator<br>Ring magnet<br>Deflector<br>By- pass spring<br>Lip seal<br>Fitting<br>Hose<br>Lip seal<br>Fitting<br>Hose<br>Lip seal<br>Fitting<br>Hose<br>Lip seal<br>Pulley<br>Screw<br>Main housing assy<br>Scheck plug<br>Bearing<br>Motor shaft<br>Input shaft<br>Tube- bull gear assy.<br>By- pass arm<br>Lip seal<br>Motor shaft<br>Input shaft<br>Tube- bull gear assy<br>By- pass arm<br>Lip seal<br>Motor shaft<br>Input shaft<br>Tube- bull gear assy<br>By- pass arm<br>Lip seal<br>Motor shaft<br>Retaining ring<br>Screw<br>Retaining ring<br>Compression spring<br>Washer<br>Pin<br>Plug<br>Center section- filter<br>Filter assy<br>Expansion tank kit |             | 10T<br>10T/48T<br>13T<br>Pos 25,31- 33,42,45<br>Inkl. pos 25,31- 33<br>Inkl. pos 27,37,54,61 |