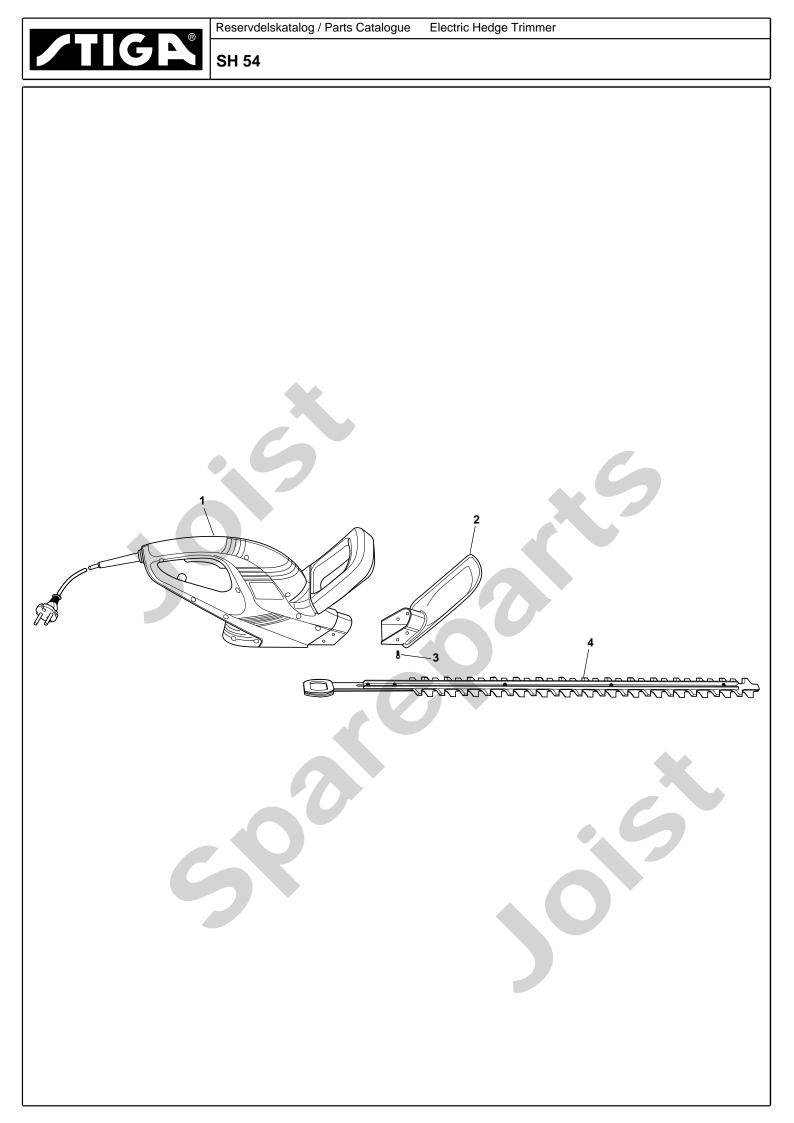

Electric Hedge Trimmer

| Pos.<br>Fig.     | Antal<br>Quantity | Art No<br>Part No                                            | Benämning                               | Description                                         | Anmärkning<br>Notes |
|------------------|-------------------|--------------------------------------------------------------|-----------------------------------------|-----------------------------------------------------|---------------------|
| 1<br>2<br>3<br>4 | 1<br>1<br>4<br>1  | 1911-1622-01<br>1911-1623-01<br>1911-1624-01<br>1911-1625-01 | Motor kpl<br>Handskydd<br>Skruv<br>Kniv | Motor Assy, Yellow<br>Hand Guard<br>Screw<br>Blades |                     |
|                  |                   |                                                              |                                         |                                                     |                     |
|                  |                   |                                                              |                                         |                                                     |                     |
|                  |                   |                                                              |                                         |                                                     |                     |
|                  |                   |                                                              |                                         |                                                     |                     |
|                  |                   |                                                              |                                         |                                                     |                     |
|                  |                   |                                                              | 5                                       |                                                     |                     |
|                  |                   |                                                              |                                         |                                                     |                     |
|                  |                   |                                                              |                                         |                                                     |                     |