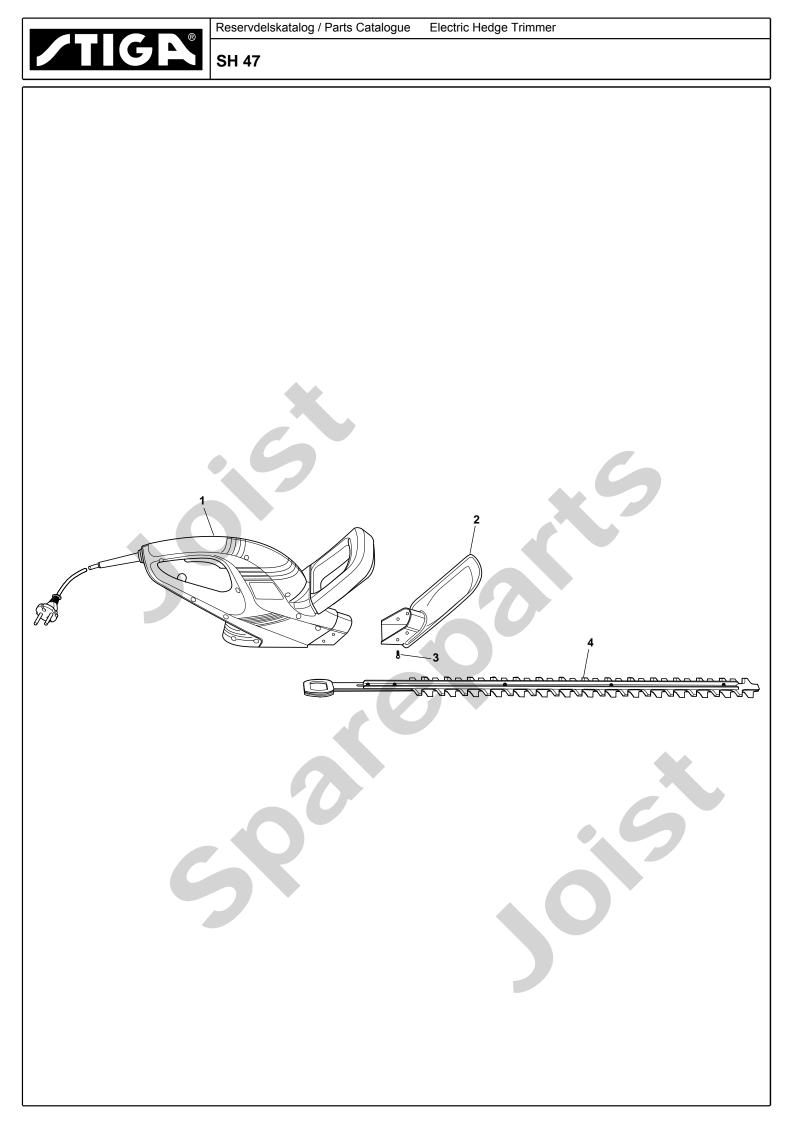

Electric Hedge Trimmer

| Antal Quantity   | Art No<br>Part No                                                                           | Benämning | Description                                         | Anmärkning<br>Notes |
|------------------|---------------------------------------------------------------------------------------------|-----------|-----------------------------------------------------|---------------------|
| 1<br>1<br>4<br>1 | 1911-1622-01 Motor kpl<br>1911-1623-01 Handskydd<br>1911-1624-01 Skruv<br>1911-1626-01 Kniv |           | Motor Assy, Yellow<br>Hand Guard<br>Screw<br>Blades |                     |
|                  |                                                                                             |           |                                                     |                     |
|                  |                                                                                             |           |                                                     |                     |
|                  |                                                                                             | • 6       |                                                     |                     |
|                  |                                                                                             |           |                                                     |                     |
|                  |                                                                                             |           |                                                     |                     |
|                  |                                                                                             |           |                                                     |                     |
|                  |                                                                                             |           |                                                     |                     |
|                  |                                                                                             | 5         |                                                     |                     |
|                  |                                                                                             |           |                                                     |                     |
|                  |                                                                                             |           |                                                     |                     |
|                  |                                                                                             |           |                                                     |                     |