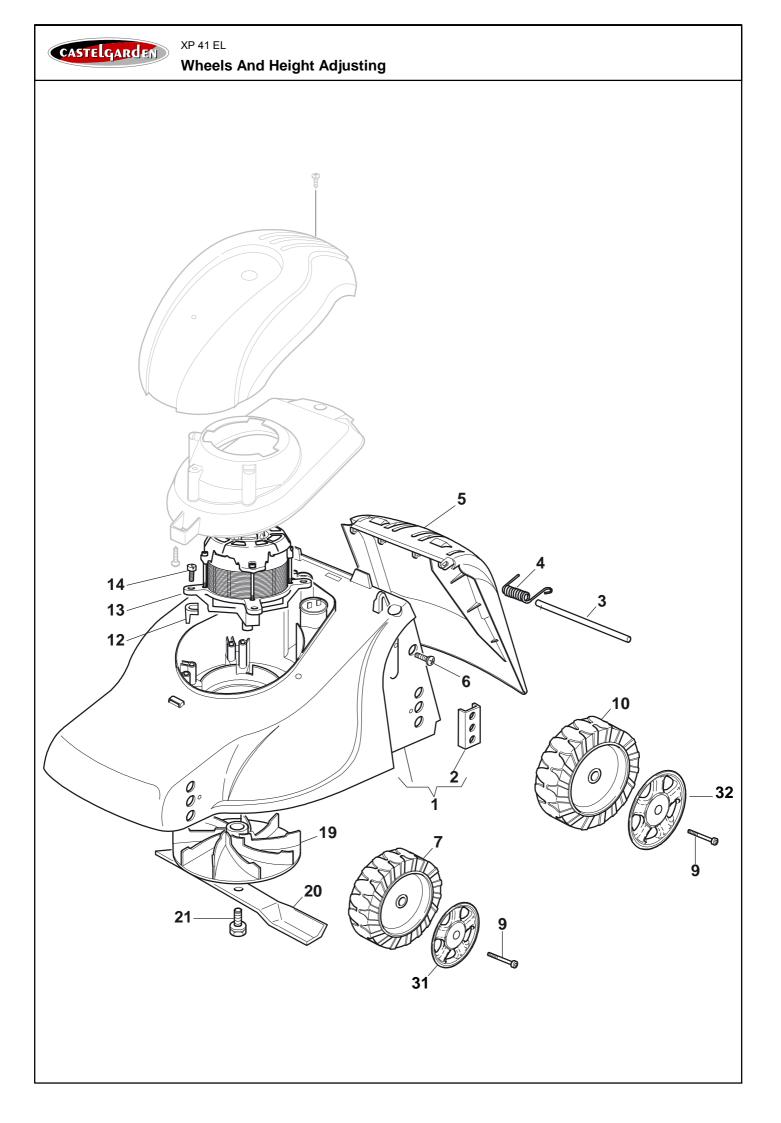

### **Wheels And Height Adjusting**

| Pos. | Part no.    | Q.ty | Description     | Remarks |  |
|------|-------------|------|-----------------|---------|--|
| 1    | 81001561/0  | 1    | Deck Red        |         |  |
| 2    | 22785087/1  | 4    | Support, Wheels |         |  |
| 3    | 22512530/0  | 1    | Pin             |         |  |
| 3    | 22512601/0  | 1    | Pin             |         |  |
| 4    | 22450250/0  | 1    | Spring          |         |  |
| 5    | 22600056/2  | 1    | Stone-Guard     |         |  |
| 6    | 12728450/0  | 2    | Screw           |         |  |
| 7    | 22686083/0  | 2    | Wheel Ø 130     |         |  |
| 9    | 22524337/0  | 4    | Pin             |         |  |
| 10   | 22686085/0  | 2    | Wheel Ø 160     |         |  |
| 12   | 22167700/0  | 4    | Spacer          |         |  |
| 13   | 118563659/0 | 1    | Motor           |         |  |
| 14   | 12735410/0  | 4    | Screw           |         |  |
| 19   | 322465602/1 | 1    | Hub Fan         |         |  |
| 20   | 81004142/0  | 1    | Blade Standard  |         |  |
| 21   | 381004352/1 | 1    | Screw           |         |  |
| 31   | 22110420/0  | 2    | Hub Cap Grey    |         |  |
| 32   | 22110421/0  | 2    | Hub Cap Grey    |         |  |