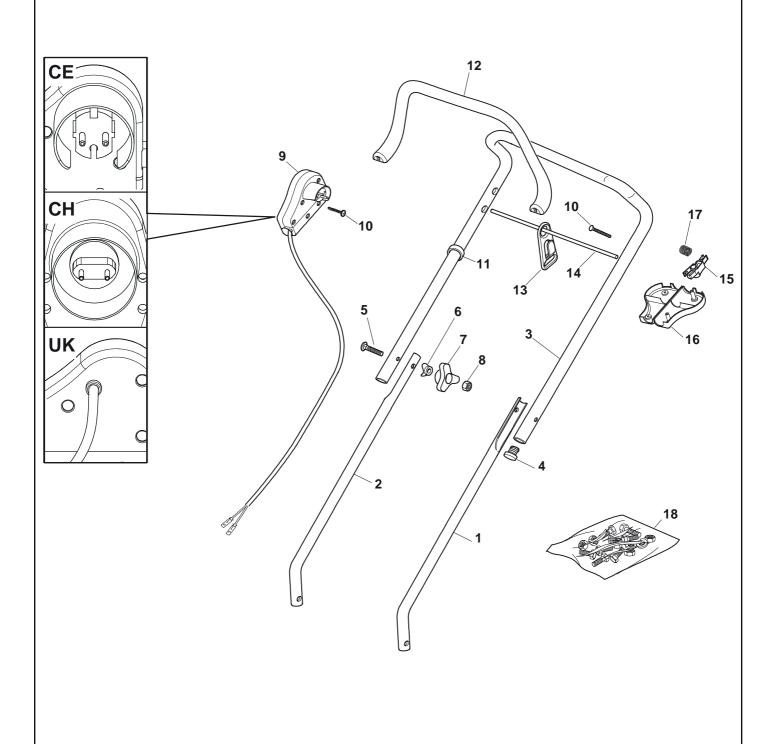

### Handle, Upper Part

| 2 3<br>3 8<br>4 5 | 381006940/2<br>381006939/2<br>81006941/4<br>18566112/0<br>12819120/0 | 1<br>1<br>1<br>2<br>2 | Handle, L Lower<br>Handle, R Lower<br>Handle, Upper Part<br>Cap |  |
|-------------------|----------------------------------------------------------------------|-----------------------|-----------------------------------------------------------------|--|
| 3 8<br>4 5        | 81006941/4<br>18566112/0<br>12819120/0                               | 1 2                   | Handle, Upper Part                                              |  |
| 5                 | 18566112/0<br>12819120/0                                             | 2                     |                                                                 |  |
| 5                 | 12819120/0                                                           |                       | Cap                                                             |  |
|                   |                                                                      | 2                     |                                                                 |  |
| 6 '               | 000000004                                                            | _                     | Screw                                                           |  |
| 0 4               | 22680006/1                                                           | 2                     | Washer                                                          |  |
| 7 2               | 22399900/0                                                           | 2                     | Knob                                                            |  |
| 8                 | 12293200/0                                                           | 2                     | Nut                                                             |  |
| 9 :               | 381600503/3                                                          | 1                     | Dead Hand Switch                                                |  |
| 10                | 12728701/0                                                           | 4                     | Screw                                                           |  |
| 11 2              | 22192000/1                                                           | 1                     | Clamp                                                           |  |
| 12                | 322322882/1                                                          | 1                     | Lever, Engine Brake Red                                         |  |
| 13 2              | 22195101/4                                                           | 1                     | Fairlead                                                        |  |
| 14 2              | 22010250/0                                                           | 1                     | Rod, Fairlead Bearing                                           |  |
| 15                | 322230350/1                                                          | 1                     | Fulcrum Pin                                                     |  |
| 16                | 322785144/1                                                          | 1                     | Support                                                         |  |
| 17 2              | 22450115/0                                                           | 1                     | Spring                                                          |  |
| 18 8              | 81008669/0                                                           | 1                     | Outfit, Screws                                                  |  |