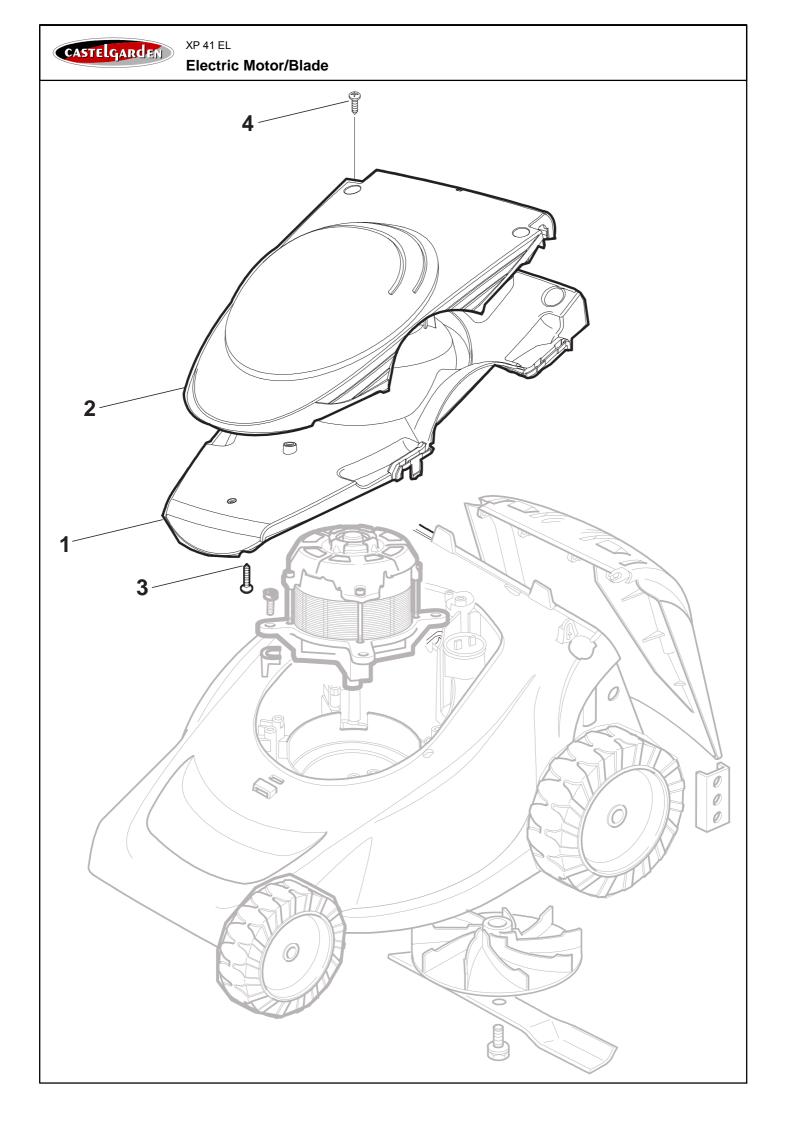

### **Electric Motor/Blade**

| Pos. | Part no.    | Q.ty | Description    | Remarks |  |
|------|-------------|------|----------------|---------|--|
| 1    | 322109723/1 | 1    | Support, Cover |         |  |
| 2    | 22055108/0  | 1    | Cover Red      |         |  |
| 3    | 12728691/0  | 1    | Screw          |         |  |
| 4    | 12728524/0  | 1    | Screw          |         |  |