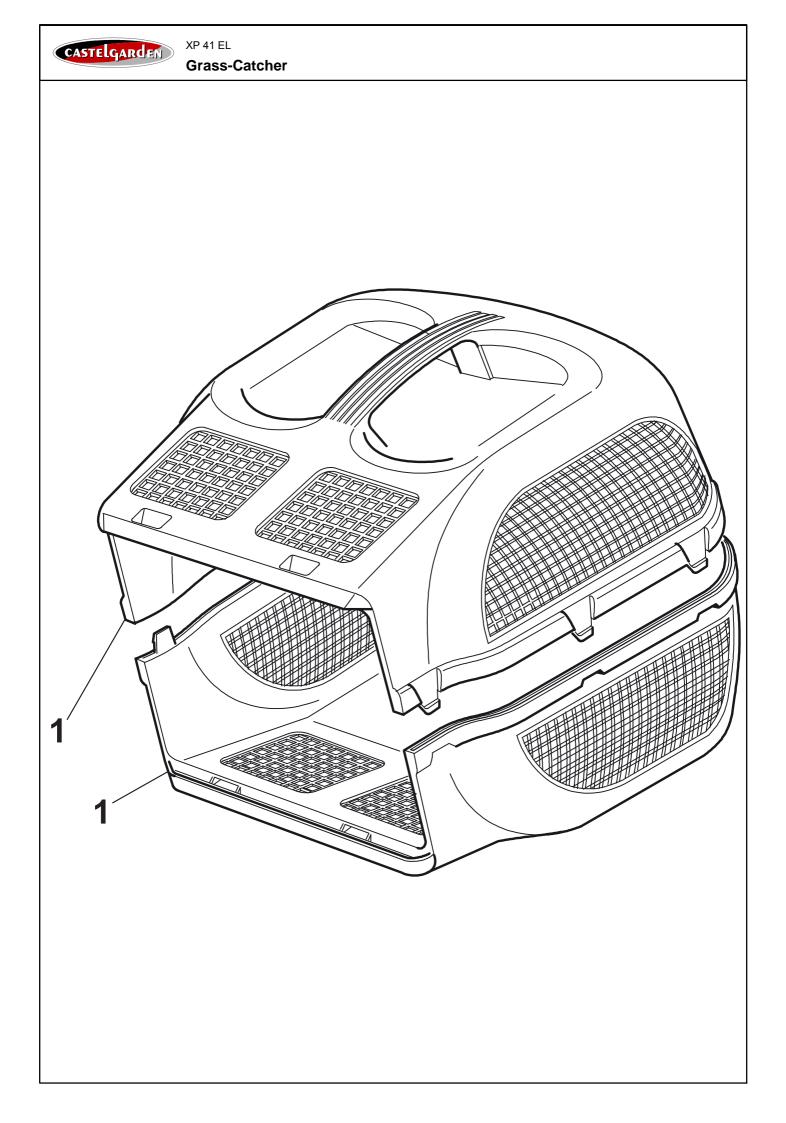

### **Grass-Catcher**

| Pos. | Part no.   | Q.ty | Description                 | Remarks |
|------|------------|------|-----------------------------|---------|
| 1    | 22486048/0 | 2    | Grass-Box, Upper/Lower Part |         |