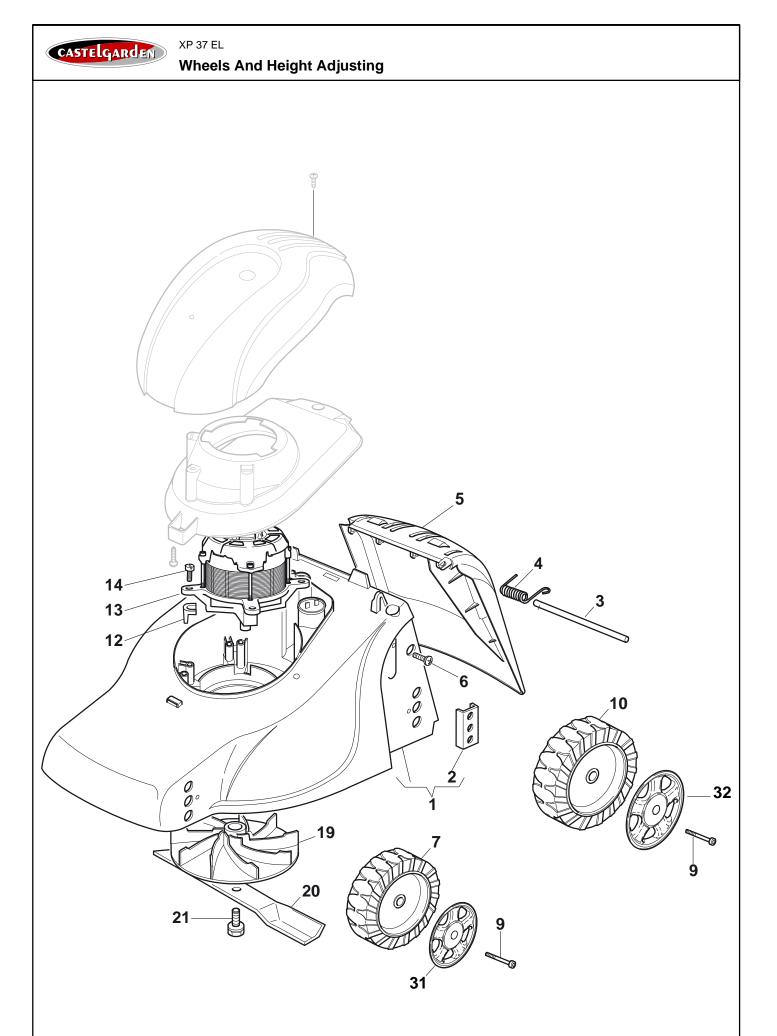

#### **Wheels And Height Adjusting**

| Pos. | Part no.    | Q.ty | Description     | Remarks |  |
|------|-------------|------|-----------------|---------|--|
| 1    | 81001560/0  | 1    | Deck Red        |         |  |
| 2    | 22785087/1  | 4    | Support, Wheels |         |  |
| 3    | 22512530/0  | 1    | Pin             |         |  |
| 4    | 22450250/0  | 1    | Spring          |         |  |
| 5    | 22600055/1  | 1    | Stone-Guard     |         |  |
| 6    | 12728450/0  | 2    | Screw           |         |  |
| 7    | 22686083/0  | 2    | Wheel Ø 130     |         |  |
| 9    | 22524337/0  | 4    | Pin             |         |  |
| 10   | 22686085/0  | 2    | Wheel Ø 160     |         |  |
| 12   | 22167700/0  | 4    | Spacer          |         |  |
| 13   | 118563658/0 | 1    | Motor           |         |  |
| 14   | 12735410/0  | 4    | Screw           |         |  |
| 19   | 322465602/1 | 1    | Hub Fan         |         |  |
| 20   | 81004141/0  | 1    | Blade Standard  |         |  |
| 21   | 381004352/1 | 1    | Screw           |         |  |
| 31   | 22110420/0  | 2    | Hub Cap Grey    |         |  |
| 32   | 22110421/0  | 2    | Hub Cap Grey    |         |  |