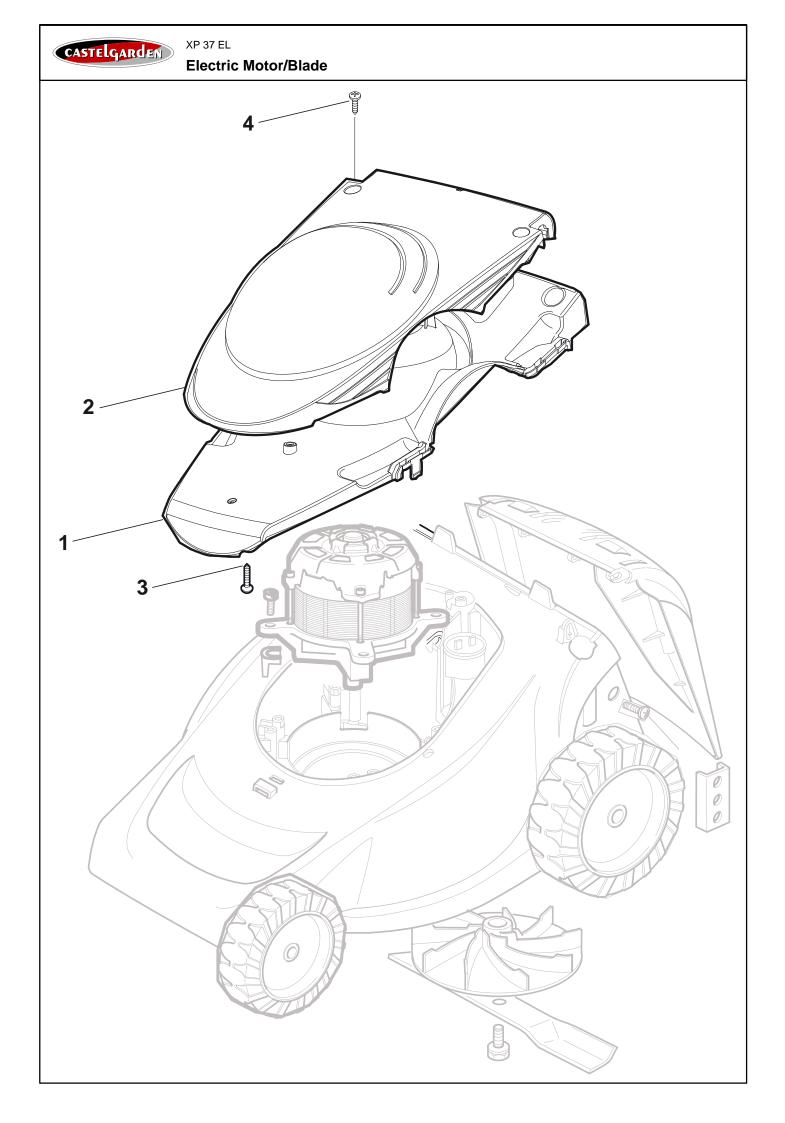

#### **Electric Motor/Blade**

| Pos. | Part no.    | Q.ty | Description Remarks |
|------|-------------|------|---------------------|
| 1    | 322109723/1 | 1    | Support, Cover      |
| 2    | 22055124/0  | 1    | Cover Grey          |
| 3    | 12728691/0  | 1    | Screw               |
| 4    | 12728524/0  | 1    | Screw               |