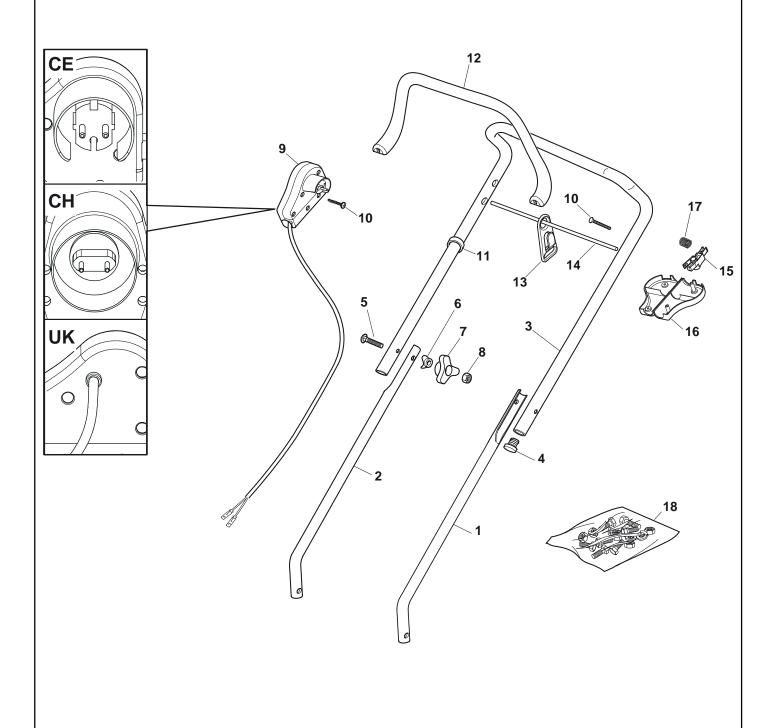

#### Handle, Upper Part

| Pos.  | Part no.    | Q.ty | Description           | Remarks |  |
|-------|-------------|------|-----------------------|---------|--|
| 1 00. | T dit iio.  | Q.ty | Description           | Remarks |  |
| 1     | 381006940/2 | 1    | Handle, L Lower       |         |  |
| 2     | 381006939/2 | 1    | Handle, R Lower       |         |  |
| 3     | 81006941/4  | 1    | Handle, Upper Part    |         |  |
| 4     | 18566112/0  | 2    | Cap                   |         |  |
| 5     | 12819120/0  | 2    | Screw                 |         |  |
| 6     | 22680006/1  | 2    | Washer                |         |  |
| 7     | 22399900/0  | 2    | Knob                  |         |  |
| 8     | 12293200/0  | 2    | Nut                   |         |  |
| 9     | 381600503/3 | 1    | Dead Hand Switch      |         |  |
| 10    | 12728701/0  | 4    | Screw                 |         |  |
| 11    | 22192000/1  | 1    | Clamp                 |         |  |
| 12    | 322322882/1 | 1    | Lever, Engine Brake   |         |  |
| 13    | 22195101/4  | 1    | Fairlead              |         |  |
| 14    | 22010250/0  | 1    | Rod, Fairlead Bearing |         |  |
| 15    | 322230350/1 | 1    | Fulcrum Pin           |         |  |
| 16    | 322785144/1 | 1    | Support               |         |  |
| 17    | 22450115/0  | 1    | Spring                |         |  |
| 18    | 81008669/0  | 1    | Outfit, Screws        |         |  |