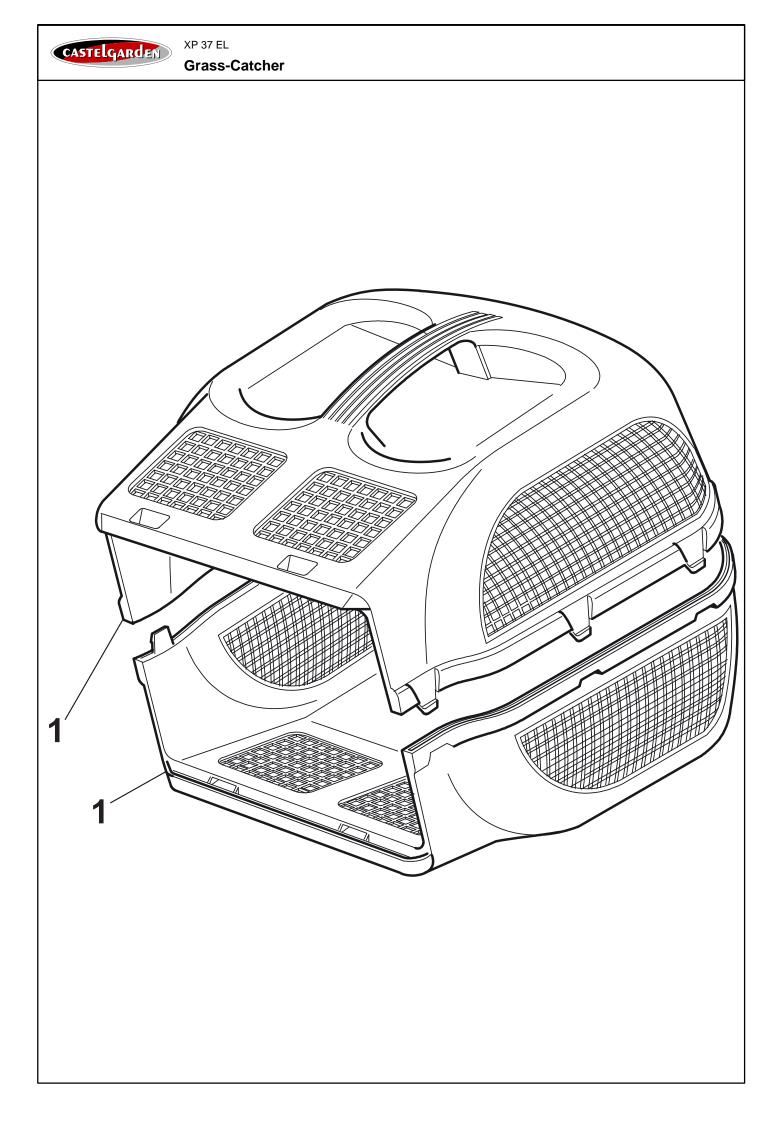

| CAS | ELGARDEN XP 37 EL |      |                                |         |  |
|-----|-------------------|------|--------------------------------|---------|--|
|     |                   | Gra  | ss-Catcher                     |         |  |
| os. | Part no.          | Q.ty | Description                    | Remarks |  |
|     | 22486048/0        | 2    | Grass-Box, Upper/Lower Part    |         |  |
|     | 000 .0/0          | _    | 0.acc 26.1, 6ppen/201161 1 a.1 |         |  |
|     |                   |      |                                |         |  |
|     |                   |      |                                |         |  |
|     |                   |      |                                |         |  |
|     |                   |      |                                |         |  |
|     |                   |      |                                |         |  |
|     |                   |      |                                |         |  |
|     |                   |      |                                |         |  |
|     |                   |      |                                |         |  |
|     |                   |      |                                |         |  |
|     |                   |      |                                |         |  |
|     |                   |      |                                |         |  |
|     |                   |      |                                |         |  |
|     |                   |      |                                |         |  |
|     |                   |      |                                |         |  |
|     |                   |      |                                |         |  |
|     |                   |      |                                |         |  |
|     |                   |      |                                |         |  |
|     |                   |      |                                |         |  |
|     |                   |      |                                |         |  |
|     |                   |      |                                |         |  |
|     |                   |      |                                |         |  |
|     |                   |      |                                |         |  |
|     |                   |      |                                |         |  |
|     |                   |      |                                |         |  |
|     |                   |      |                                |         |  |
|     |                   |      |                                |         |  |
|     |                   |      |                                |         |  |
|     |                   |      |                                |         |  |
|     |                   |      |                                |         |  |
|     |                   |      |                                |         |  |
|     |                   |      |                                |         |  |
|     |                   |      |                                |         |  |
|     |                   |      |                                |         |  |
|     |                   |      |                                |         |  |
|     |                   |      |                                |         |  |
|     |                   |      |                                |         |  |
|     |                   |      |                                |         |  |
|     |                   |      |                                |         |  |
|     |                   |      |                                |         |  |
|     |                   |      |                                |         |  |
|     |                   |      |                                |         |  |
|     |                   |      |                                |         |  |
|     |                   |      |                                |         |  |
|     |                   |      |                                |         |  |
|     |                   |      |                                |         |  |
|     |                   |      |                                |         |  |
|     |                   |      |                                |         |  |
|     |                   |      |                                |         |  |
|     |                   |      |                                |         |  |
|     |                   |      |                                |         |  |
|     |                   |      |                                |         |  |
|     |                   |      |                                |         |  |
|     |                   |      |                                |         |  |
|     |                   |      |                                |         |  |
|     |                   |      |                                |         |  |