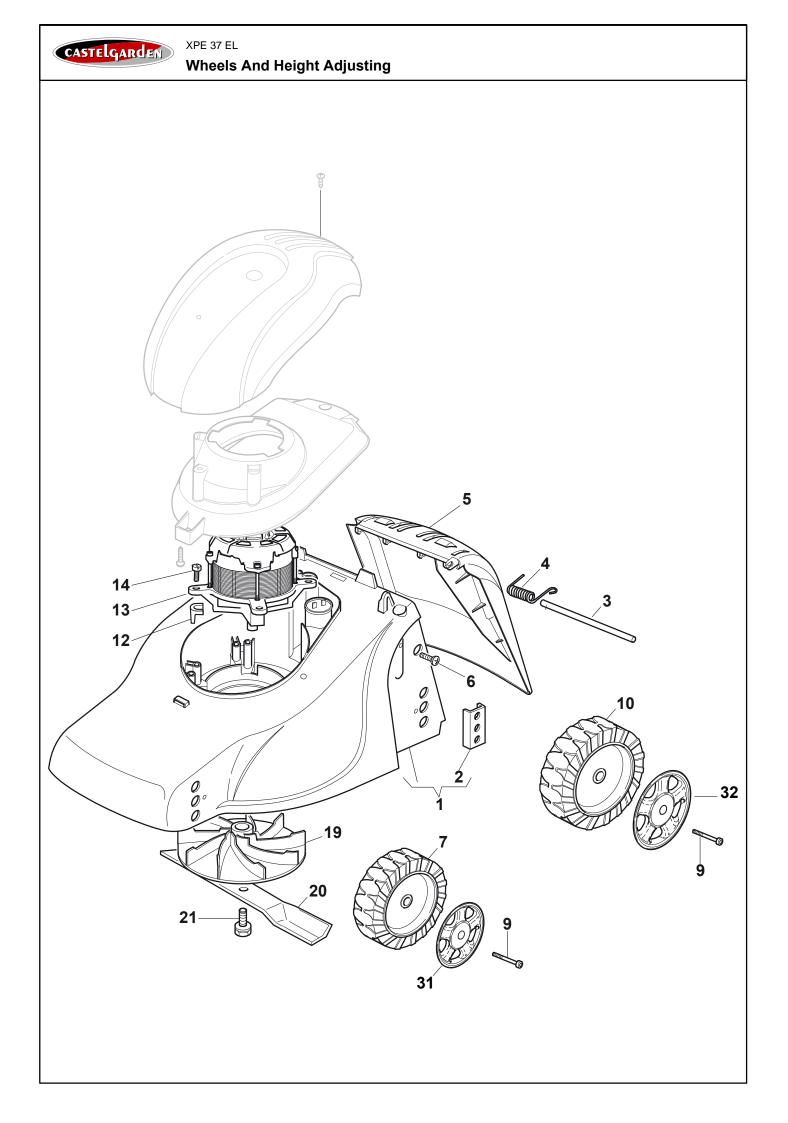

|                             | <b>STELGARDEN</b> |      | 37 EL           |         |  |
|-----------------------------|-------------------|------|-----------------|---------|--|
| Wheels And Height Adjusting |                   |      |                 |         |  |
| Pos.                        | Part no.          | Q.ty | Description     | Remarks |  |
| 1                           | 81001560/0        | 1    | Deck Red        |         |  |
| 2                           | 22785087/1        | 4    | Support, Wheels |         |  |
| 3                           | 22512530/0        | 1    | Pin             |         |  |
| 4                           | 22450250/0        | 1    | Spring          |         |  |
| 5                           | 22600055/1        | 1    | Stone-Guard     |         |  |
| 6                           | 12728450/0        | 2    | Screw           |         |  |
| 7                           | 22686083/0        | 2    | Wheel Ø 130     |         |  |
| 9                           | 22524337/0        | 4    | Pin             |         |  |
| 10                          | 22686085/0        | 2    | Wheel Ø 160     |         |  |
| 12                          | 22167700/0        | 4    | Spacer          |         |  |
| 13                          | 118563658/0       | 1    | Motor           |         |  |
| 14                          | 12735410/0        | 4    | Screw           |         |  |
| 19                          | 322465602/1       | 1    | Hub Fan         |         |  |
| 20                          | 81004141/0        | 1    | Blade Standard  |         |  |
| 21                          | 381004352/1       | 1    | Screw           |         |  |
| 31                          | 22110420/0        | 2    | Hub Cap Grey    |         |  |
| 32                          | 22110421/0        | 2    | Hub Cap Grey    |         |  |