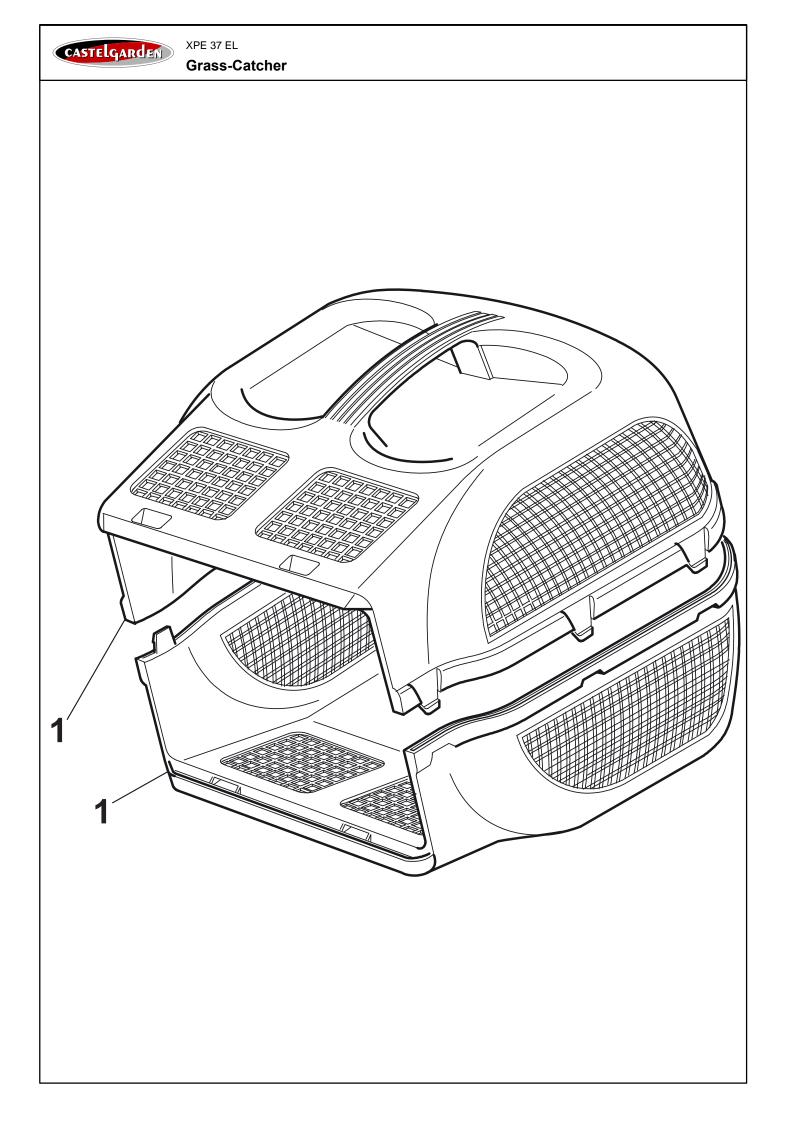

| CAS  | CASTELCARDEN XPE 37 EL<br>Grass-Catcher |      |                             |         |  |  |
|------|-----------------------------------------|------|-----------------------------|---------|--|--|
| Pos. | Part no.                                | Q.ty | Description                 | Remarks |  |  |
| 1    | 22486048/0                              | 2    | Grass-Box, Upper/Lower Part |         |  |  |
|      |                                         |      |                             |         |  |  |
|      |                                         |      |                             |         |  |  |
|      |                                         |      |                             |         |  |  |
|      |                                         |      |                             |         |  |  |
|      |                                         |      |                             |         |  |  |
|      |                                         |      |                             |         |  |  |
|      |                                         |      |                             |         |  |  |
|      |                                         |      |                             |         |  |  |
|      |                                         |      |                             |         |  |  |
|      |                                         |      |                             |         |  |  |