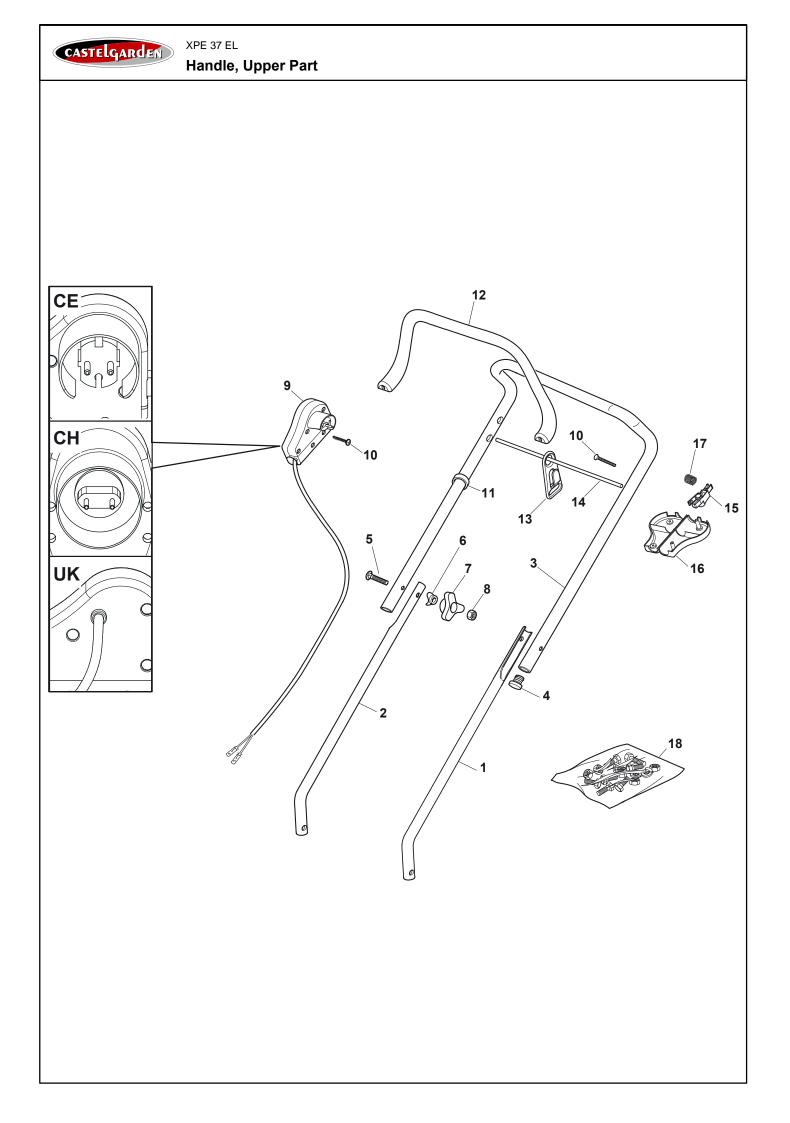

| CASTELCARDEN XPE 37 EL<br>Handle, Upper Part |             |      |                         |         |  |
|----------------------------------------------|-------------|------|-------------------------|---------|--|
| Pos.                                         | Part no.    | Q.ty | Description             | Remarks |  |
| 1                                            | 381006940/2 | 1    | Handle, L Lower         |         |  |
| 2                                            | 381006939/2 | 1    | Handle, R Lower         |         |  |
| 3                                            | 81006941/4  | 1    | Handle, Upper Part      |         |  |
| 4                                            | 18566112/0  | 2    | Сар                     |         |  |
| 5                                            | 12819120/0  | 2    | Screw                   |         |  |
| 6                                            | 22680006/1  | 2    | Washer                  |         |  |
| 7                                            | 22399900/0  | 2    | Knob                    |         |  |
| 8                                            | 12293200/0  | 2    | Nut                     |         |  |
| 9                                            | 381600503/3 | 1    | Dead Hand Switch        |         |  |
| 10                                           | 12728701/0  | 4    | Screw                   |         |  |
| 11                                           | 22192000/1  | 1    | Clamp                   |         |  |
| 12                                           | 322322882/1 | 1    | Lever, Engine Brake Red |         |  |
| 13                                           | 22195101/4  | 1    | Fairlead                |         |  |
| 14                                           | 22010250/0  | 1    | Rod, Fairlead Bearing   |         |  |
| 15                                           | 322230350/1 | 1    | Fulcrum Pin             |         |  |
| 16                                           | 322785144/1 | 1    | Support                 |         |  |
| 17                                           | 22450115/0  | 1    | Spring                  |         |  |
| 18                                           | 81008669/0  | 1    | Outfit, Screws          |         |  |