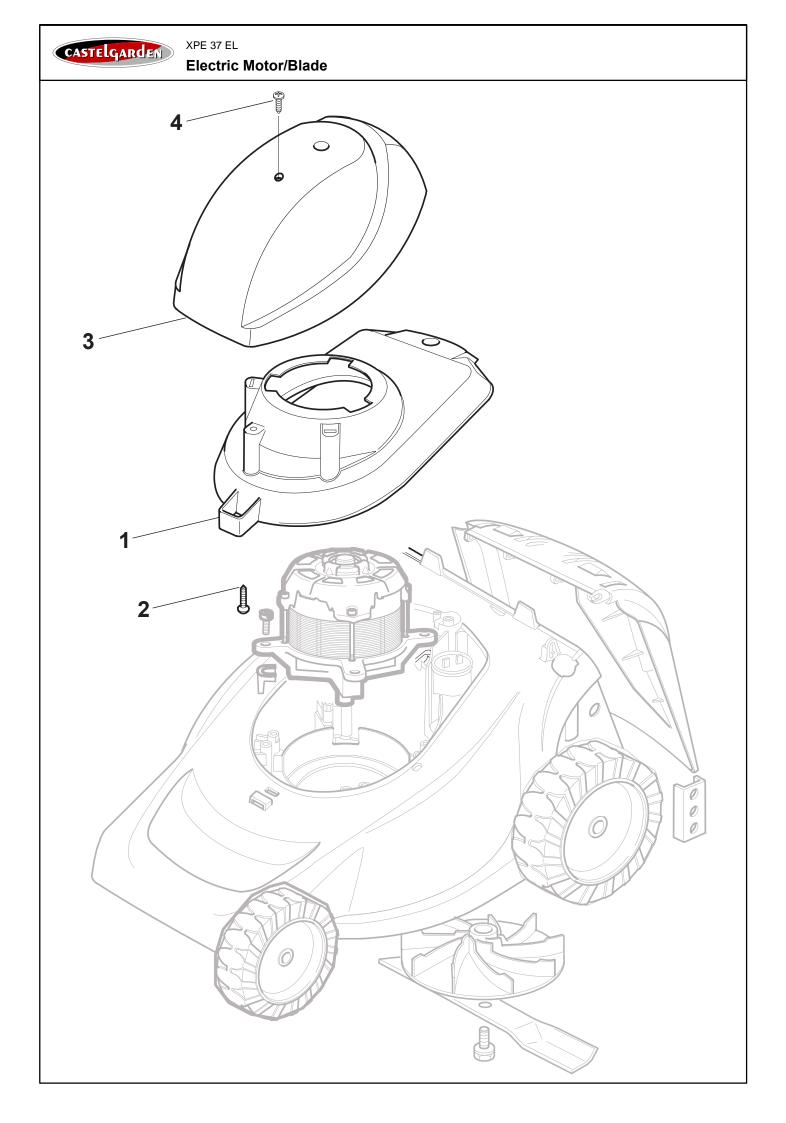

| CASTELGARDEN |            | XPE  | XPE 37 EL      |         |  |
|--------------|------------|------|----------------|---------|--|
|              |            | Elec |                |         |  |
| Pos.         | Part no.   | Q.ty | Description    | Remarks |  |
| 1            | 22055050/2 | 1    | Support, Cover |         |  |
| 2            | 12728450/0 | 1    | Screw          |         |  |
| 3            | 22055063/0 | 1    | Cover          |         |  |
| 4            | 12728680/0 | 1    | Screw          |         |  |