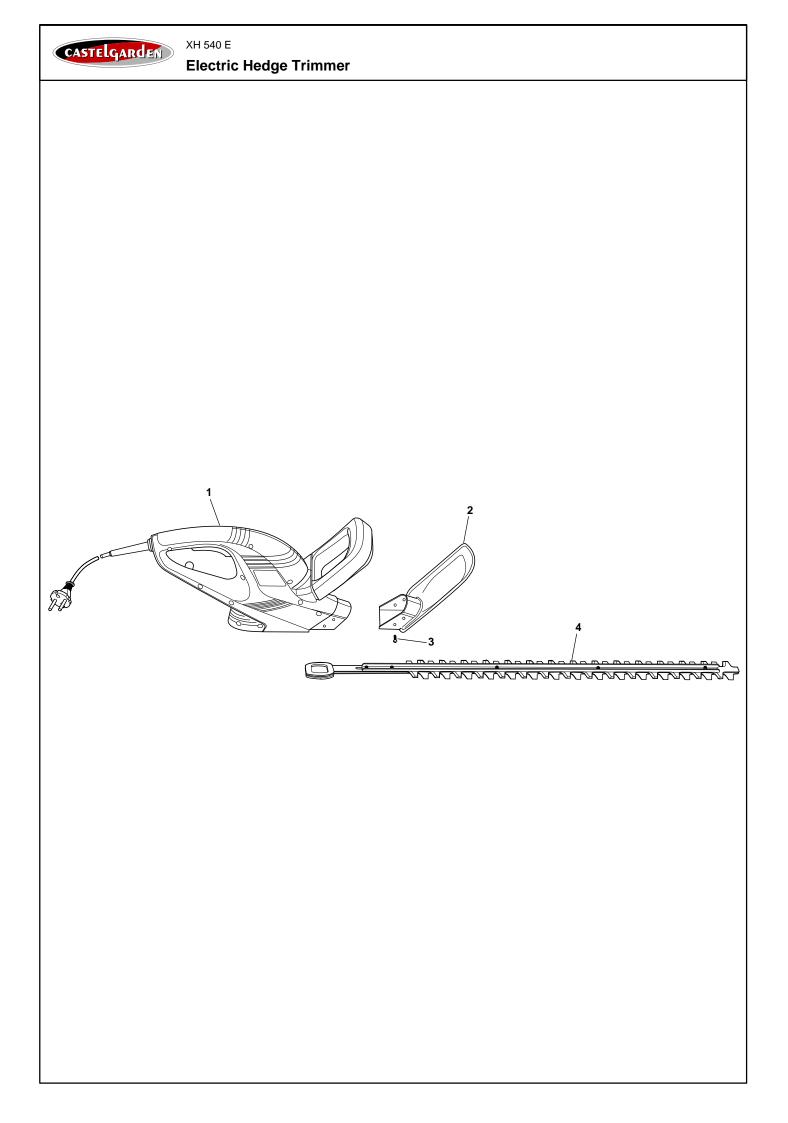

| CASTELGARDEN |              | XH 54 | XH 540 E            |         |  |  |
|--------------|--------------|-------|---------------------|---------|--|--|
|              |              | Elec  | ctric Hedge Trimmer |         |  |  |
| Pos.         | Part no.     | Q.ty  | Description         | Remarks |  |  |
| 2            | 1911-1623-01 | 1     | Hand Guard          |         |  |  |
| 3            | 1911-1624-01 | 4     | Screw               |         |  |  |
| 4            | 1911-1625-01 | 1     | Blades              |         |  |  |