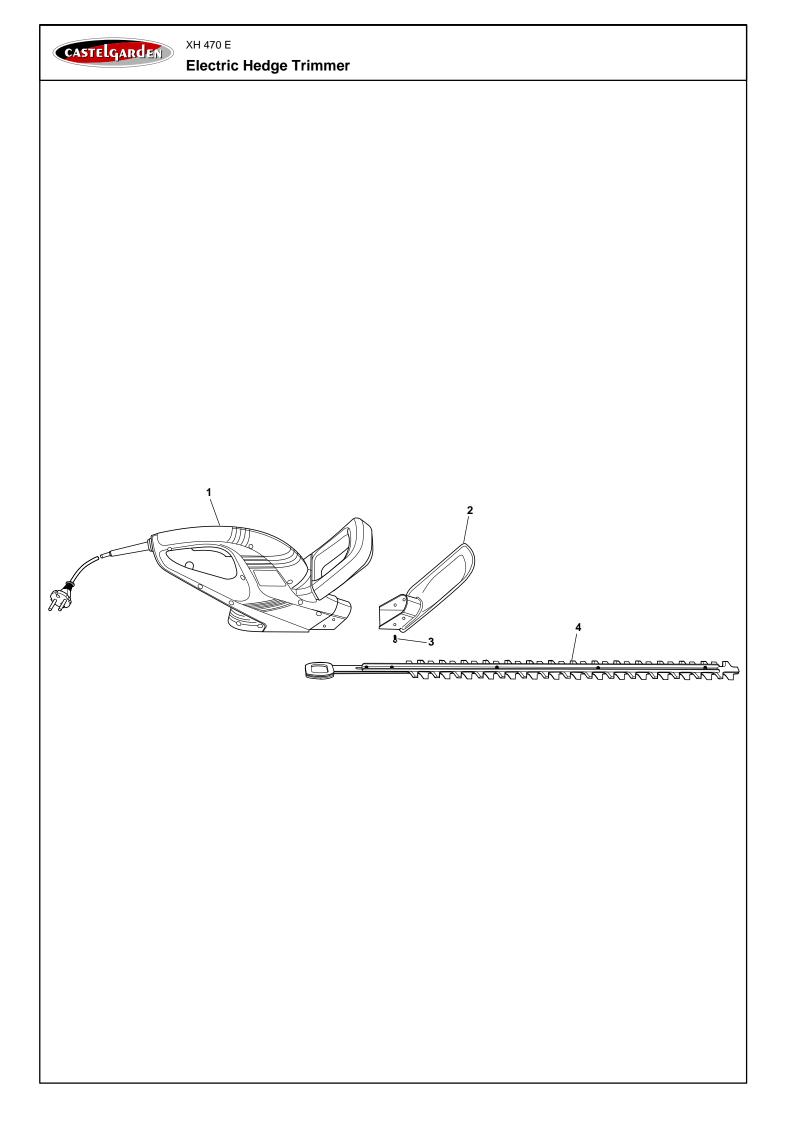

| CASTELGARDEN |                                          | XH 470 E                                                  |                                                                                                                   |                                                                                                                         |
|--------------|------------------------------------------|-----------------------------------------------------------|-------------------------------------------------------------------------------------------------------------------|-------------------------------------------------------------------------------------------------------------------------|
| Tecquite En  | Electric Hedge Trimmer                   |                                                           |                                                                                                                   |                                                                                                                         |
| Part no.     | Q.ty                                     | Description                                               | Remarks                                                                                                           |                                                                                                                         |
| 1911-1623-01 | 1                                        | Hand Guard                                                |                                                                                                                   |                                                                                                                         |
| 1911-1624-01 | 4                                        | Screw                                                     |                                                                                                                   |                                                                                                                         |
| 1911-1626-01 | 1                                        | Blades                                                    |                                                                                                                   |                                                                                                                         |
|              | Part no.<br>1911-1623-01<br>1911-1624-01 | Part no.   Q.ty     1911-1623-01   1     1911-1624-01   4 | TELGARDEN   Electric Hedge Trimmer   Part no. Q.ty Description   1911-1623-01 1 Hand Guard   1911-1624-01 4 Screw | TELGARDER   Electric Hedge Trimmer   Part no. Q.ty Description Remarks   1911-1623-01 1 Hand Guard 1911-1624-01 4 Screw |