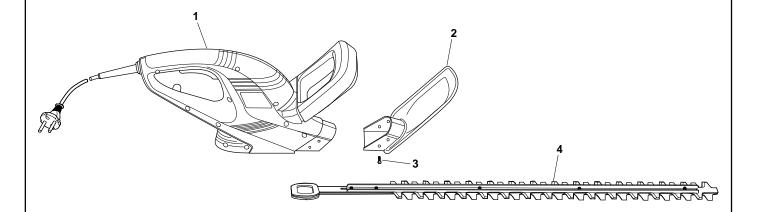

## XH 470 E / XH 540 E - Model Year 2009

| Pos. | Part no.     | Q.ty | Description     | Remarks |
|------|--------------|------|-----------------|---------|
| 1    | 1911-1622-02 | 1    | Motor Assy, Red |         |
| 2    | 1911-1623-01 | 1    | Hand Guard      |         |
| 3    | 1911-1624-01 | 4    | Screw           |         |
| 4    | 1911-1625-01 | 1    | Blades          |         |
| 4    | 1911-1626-01 | 1    | Blades          | 470     |
|      |              |      |                 |         |