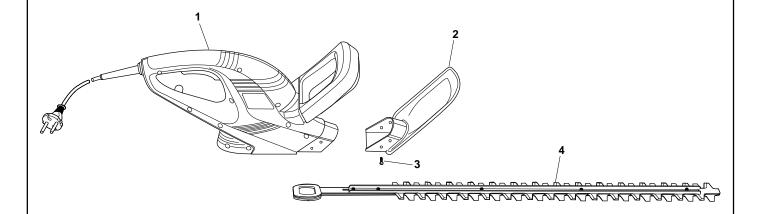

## XH 470 E - Model Year 2008

| Pos. | Part no.     | Q.ty | Description     | Remarks |
|------|--------------|------|-----------------|---------|
| 1    | 1911-1622-02 | 1    | Motor Assy, Red |         |
| 2    | 1911-1623-01 | 1    | Hand Guard      |         |
| 3    | 1911-1624-01 | 4    | Screw           |         |
| 4    | 1911-1625-01 | 1    | Blades          | 540     |
| 4    | 1911-1626-01 | 1    | Blades          | 470     |