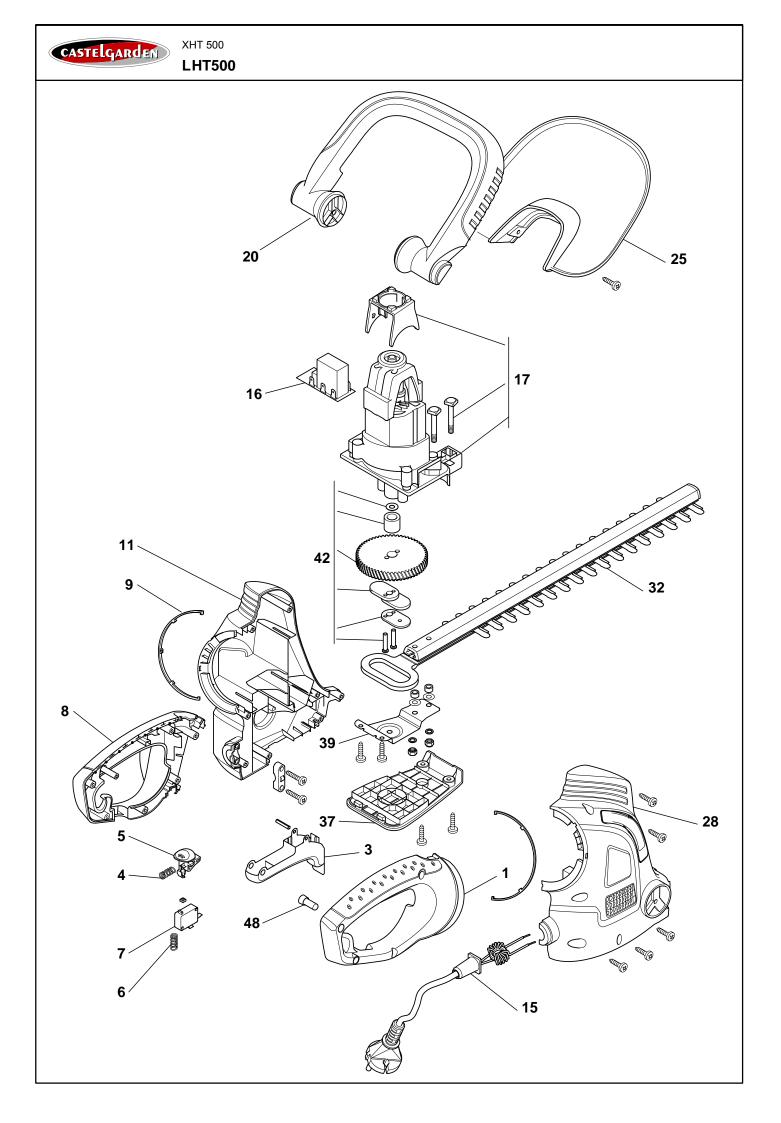

|              | TELCARDER   | XHT :  | 500                 |         |
|--------------|-------------|--------|---------------------|---------|
| CASTELGARDEN |             | LHT500 |                     |         |
| Pos.         | Part no.    | Q.ty   | Description         | Remarks |
| 1            | 118800575/0 | 1      | Right Handgrip      |         |
| 3            | 118800576/0 | 1      | Switch Lever        |         |
| 4            | 118800577/0 | 1      | Spring              |         |
| 5            | 118800578/0 | 1      | Button              |         |
| 6            | 118800579/0 | 1      | Spring              |         |
| 7            | 118800580/0 | 1      | Switch              |         |
| 8            | 118800581/0 | 1      | Left Handgrip       |         |
| 9            | 118800582/0 | 2      | Ring                |         |
| 11           | 118800583/0 | 1      | Left Handgrip       |         |
| 15           | 118800584/0 | 1      | Power Cord Assy     |         |
| 16           | 118800585/0 | 1      | Electronic Card     |         |
| 17           | 118800586/0 | 1      | Motor               |         |
| 20           | 118800588/0 | 1      | Front Handgrip Ass. |         |
| 25           | 118800589/0 | 1      | Guard               |         |
| 28           | 118800590/0 | 1      | Right Handgrip      |         |
| 32           | 118800572/0 | 1      | Blade Ass.Y         |         |
| 37           | 118800591/0 | 1      | Lower Case          |         |
| 39           | 118800592/0 | 1      | Blade Guard         |         |
| 42           | 118800593/0 | 1      | Transmission Unit   |         |
| 48           | 118800594/0 | 1      | Button              |         |